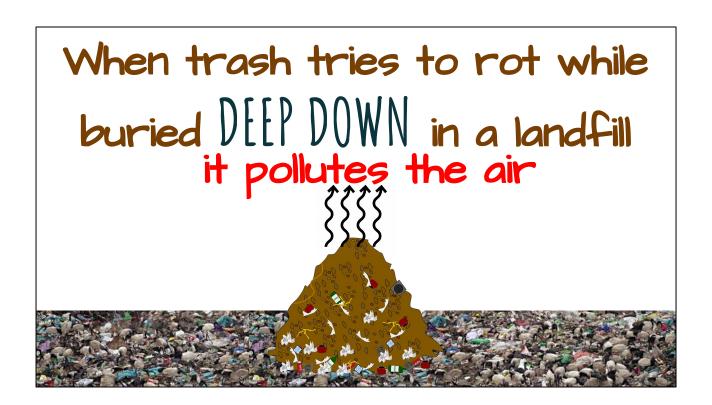

## EVERYTHING HILL DILLOS THROW IN A TRASH CAN GETS TAKEN TO A LANDFILL

Brinkley: Hello class! Today we are going to learn about our waste or trash. Everything Hill Dillos throw in a trash can gets taken to a landfill. Once there it can create a gas that pollutes the air.

(Sarah raises her hand)

Sarah: When trash tries to rot while buried deep down in a landfill, pollutes the air.