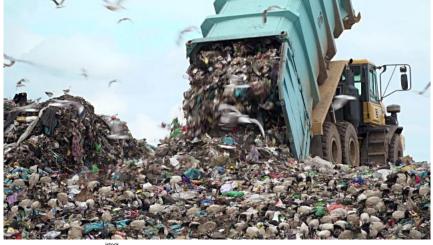

## EVERYTHING HILL DILLOS THROW IN A TRASH CAN GETS TAKEN TO A LANDFILL

Brinkley: Hello class! Today we are going to learn about our waste or trash. Everything Hill Dillos throw in a trash can gets taken to a landfill. Once there it can create a gas that pollutes the air.