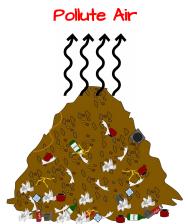

## EVERYTHING HILL DILLOS THROW IN A TRASH CAN GETS TAKEN TO A LANDFILL

Brinkley: Hello class! Today we are going to learn about our waste or trash. Everything Hill Dillos throw in a trash can gets taken to a landfill. Once there it can create a gas that pollutes the air.

(Sarah raises her hand)

Sarah: When trash tries to rot while buried deep down in a landfill, pollutes the air.