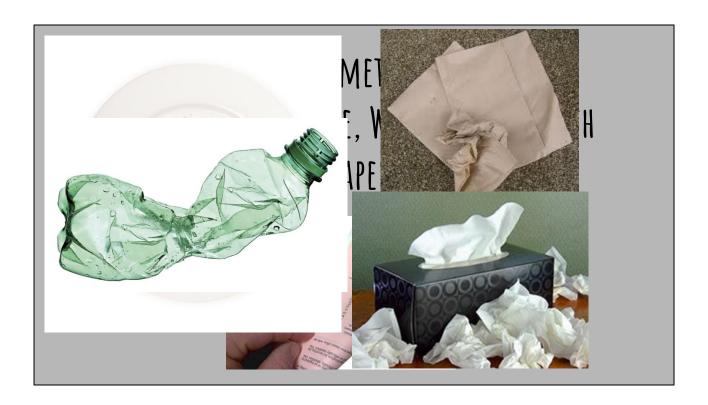

Henry: We should use less things. We don't need as much stuff as we have or use.

Brinkley: What if reusing something is not an option? For instance, WE HAD TO use

both sides of this paper in class?

Aiden: Recycle it!

Brinkley: What about this pizza that's left over?

Harper: Only make or oder what you need, and compost the rest. Brinkley: What about the paper towels we use to dry our hands?

JJ: Compost them!

Brinkley: What about the used tissues?

Taylor: only use what you need and compost the rest

Brinkley: And then there are those items that your parents gave you that you may have avoided if you had a choice. What about this plastic bottle someone's parent

sent them to school with?

Henry: Recycle it, but use reusable water bottles instead!

Brinkley: Let's review: What should we do with our waste?

CLASS ALL TOGETHER: 1st try to reuse it or choose not to use it. Reduce.